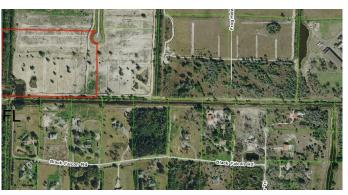

## WHITE FENCES EQUESTRIAN EST, Loxahatchee,

A prime location in a gated equestrian subdivision. Ability to build a covered arena and build your custom equestrian estate. Competitively priced . Just minutes to all of Wellington's equestrian venues.

## **Community Information**

| Address     | Lot 14 Gator Pond Rd. Road  |
|-------------|-----------------------------|
| Area        | 5590                        |
| Subdivision | WHITE FENCES EQUESTRIAN EST |
| City        | Loxahatchee                 |
| County      | Palm Beach                  |
| State       | FL                          |
| Zip Code    | 33470                       |
|             |                             |