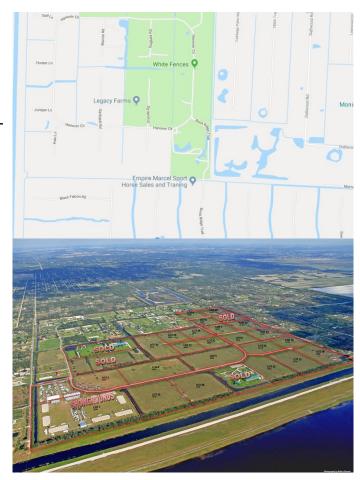

## \$13,635,000

Bedroom, Bathroom, Land on 238 Acres

White Fences Equestrian Estates, Loxahatchee, FL

16 individual parcels, for a total of 237.79+/acres in a gated subdivision in a prime location
in Palm Beach County. The smallest lot being
10 acres in size. The lots cannot be
subdivided and only 1 single-family residence
per parcel. This area is seeing tremendous
growth. A great opportunity for an investor to
sell off the individual parcels or build spec
homes and/or equestrian properties. Each
parcel allows for the ability to build a covered
arena with a custom equestrian estate.
Competitively priced for this hot market! Just
minutes to all of Wellington's equestrian
venues.